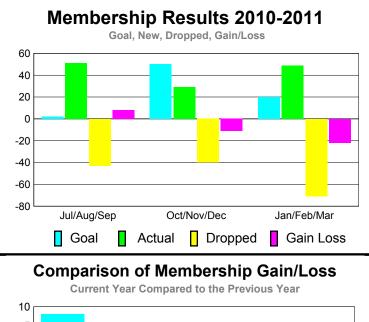

## YTD Status Quo Clubs 2010-2011

Status Quo Clubs Total Status Quo Members

|             | <u>N</u>    | <u> Aember</u> | <u>Membership</u> |             |             |  |  |  |
|-------------|-------------|----------------|-------------------|-------------|-------------|--|--|--|
|             |             | 201            | 2009-2010         |             |             |  |  |  |
|             |             |                |                   |             |             |  |  |  |
|             | Net         | Actual         | Actual            | Gain/       | Gain/       |  |  |  |
| 76.1        | Memb        | New            | Dropped           | Loss of     | Loss of     |  |  |  |
| Month       | <u>Goal</u> | <u>Memb</u>    | <u>Memb</u>       | <u>Memb</u> | <u>Memb</u> |  |  |  |
| Jul/Aug/Sep | 2           | 51             | -43               | 8           | -23         |  |  |  |
| Oct/Nov/Dec | 50          | 29             | -40               | -11         | -3          |  |  |  |
| Jan/Feb/Mar | 20          | 49             | -71               | -22         | -2          |  |  |  |
| Totals      | 72          | 129            | -154              | -25         | -28         |  |  |  |