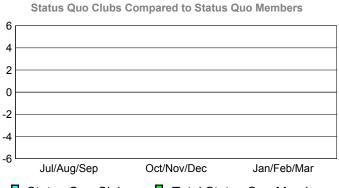

## YTD Status Quo Clubs 2010-2011

Status Quo Clubs Total Status Quo Members

|             | <u>N</u>    | <u> Aember</u> | <u>Membership</u> |             |             |  |  |  |
|-------------|-------------|----------------|-------------------|-------------|-------------|--|--|--|
|             |             | 201            | 2009-2010         |             |             |  |  |  |
|             |             |                |                   |             |             |  |  |  |
|             | Net         | Actual         | Actual            | Gain/       | Gain/       |  |  |  |
| 76.1        | Memb        | New            | Dropped           | Loss of     | Loss of     |  |  |  |
| Month       | <u>Goal</u> | <u>Memb</u>    | <u>Memb</u>       | <u>Memb</u> | <u>Memb</u> |  |  |  |
| Jul/Aug/Sep | 2           | 51             | -43               | 8           | -23         |  |  |  |
| Oct/Nov/Dec | 50          | 29             | -40               | -11         | -3          |  |  |  |
| Jan/Feb/Mar | 20          | 49             | -71               | -22         | -2          |  |  |  |
| Totals      | 72          | 129            | -154              | -25         | -28         |  |  |  |