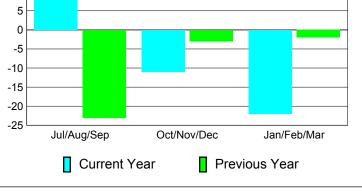

| Jul/Aug/Sep<br>Oct/Nov/Dec<br>Jan/Feb/Mar            | 0<br>1<br>0 | 0<br>0<br>0 | 0<br>0<br>0 | 0<br>0<br>0 | 0<br>0<br>0 |  |  |  |
|------------------------------------------------------|-------------|-------------|-------------|-------------|-------------|--|--|--|
| Totals                                               | 1           | 0           | 0           | 0           | 0           |  |  |  |
| Club Results 2010-2011 Goal, New, Dropped, Gain/Loss |             |             |             |             |             |  |  |  |
| 0.8                                                  |             |             |             |             |             |  |  |  |

## YTD Status Quo Clubs 2010-2011

Status Quo Clubs Total Status Quo Members

|             | <u>N</u>    | <u> Aember</u> | <u>Membership</u> |             |             |  |  |  |
|-------------|-------------|----------------|-------------------|-------------|-------------|--|--|--|
|             |             | 201            | 2009-2010         |             |             |  |  |  |
|             |             |                |                   |             |             |  |  |  |
|             | Net         | Actual         | Actual            | Gain/       | Gain/       |  |  |  |
| 76.1        | Memb        | New            | Dropped           | Loss of     | Loss of     |  |  |  |
| Month       | <u>Goal</u> | <u>Memb</u>    | <u>Memb</u>       | <u>Memb</u> | <u>Memb</u> |  |  |  |
| Jul/Aug/Sep | 2           | 51             | -43               | 8           | -23         |  |  |  |
| Oct/Nov/Dec | 50          | 29             | -40               | -11         | -3          |  |  |  |
| Jan/Feb/Mar | 20          | 49             | -71               | -22         | -2          |  |  |  |
| Totals      | 72          | 129            | -154              | -25         | -28         |  |  |  |