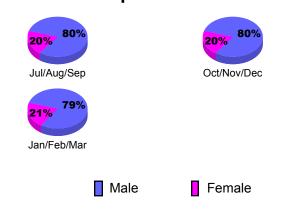

|             |  |  |  |
|             | Net         | Actual         | Actual            | Gain/       | Gain/       |  |  |  |
| 76.1        | Memb        | New            | Dropped           | Loss of     | Loss of     |  |  |  |
| Month       | <u>Goal</u> | <u>Memb</u>    | <u>Memb</u>       | <u>Memb</u> | <u>Memb</u> |  |  |  |
| Jul/Aug/Sep | 2           | 51             | -43               | 8           | -23         |  |  |  |
| Oct/Nov/Dec | 50          | 29             | -40               | -11         | -3          |  |  |  |
| Jan/Feb/Mar | 20          | 49             | -71               | -22         | -2          |  |  |  |
| Totals      | 72          | 129            | -154              | -25         | -28         |  |  |  |





## **Gender Comparison 2010-2011**