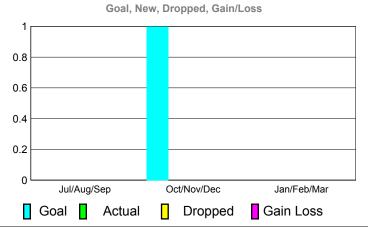

## 2010-2011 GMT Reports for District (or Undistricted) District 25 F

**GMT: Doctor DENNIS D COBLER Location: INDIANA** GMT CA: 1

|            |                            | <u>Club</u><br><b>201</b>     |                                   | <u>Clubs</u><br>2009-2010        |                                  |
|------------|----------------------------|-------------------------------|-----------------------------------|----------------------------------|----------------------------------|
| Month      | New<br>Club<br><u>Goal</u> | Actual<br>New<br><u>Clubs</u> | Actual<br>Dropped<br><u>Clubs</u> | Gain/<br>Loss of<br><u>Clubs</u> | Gain/<br>Loss of<br><u>Clubs</u> |
| ul/Aug/Sep | 0                          | 0                             | 0                                 | 0                                | 0                                |
| ct/Nov/Dec | 1                          | 0                             | 0                                 | 0                                | 0                                |
| an/Feb/Mar | 0                          | 0                             | 0                                 | 0                                | 0                                |

| Jul/Aug/Sep<br>Oct/Nov/Dec<br>Jan/Feb/Mar            | 0<br>1<br>0 | 0<br>0<br>0 | 0<br>0<br>0 | 0<br>0<br>0 | 0<br>0<br>0 |  |  |  |
|------------------------------------------------------|-------------|-------------|-------------|-------------|-------------|--|--|--|
| Totals                                               | 1           | 0           | 0           | 0           | 0           |  |  |  |
| Club Results 2010-2011 Goal, New, Dropped, Gain/Loss |             |             |             |             |             |  |  |  |
| 0.8                                                  |             |             |             |             |             |  |  |  |